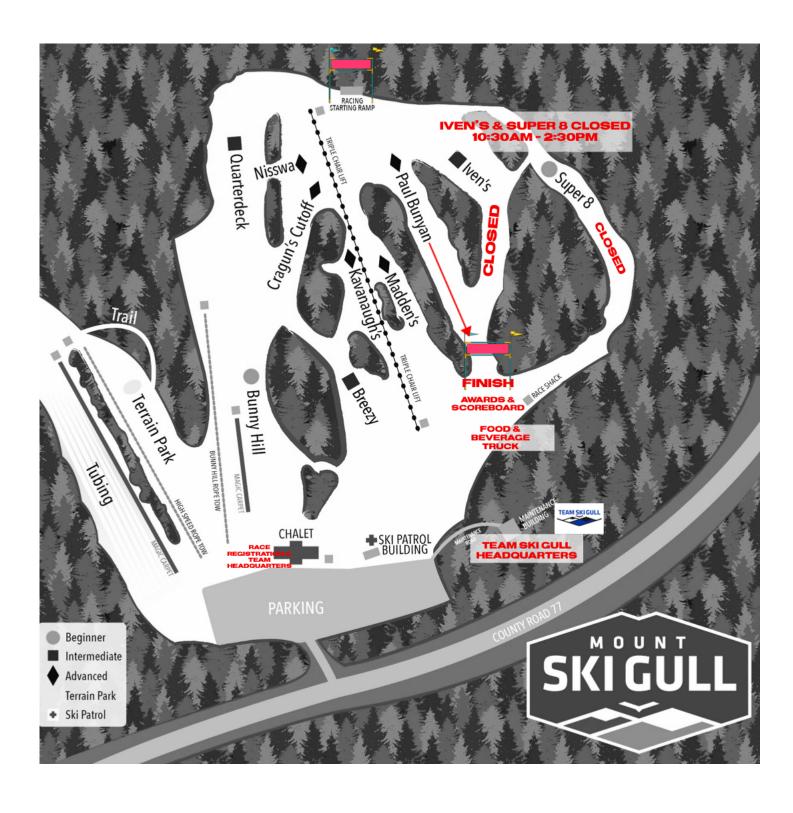

and starting on time.

CONTACT/VENUE

**MOUNT SKI GULL – <u>www.mountskigull.com</u>** 

9898 County 77, SW

Nisswa, MN 56468 MAPLINK

218-963-4353 chalet

**MSG & ALPINE TEAM CONTACTS** 

Carrie Wood-Grillo, carrie@mountskigull.com OR