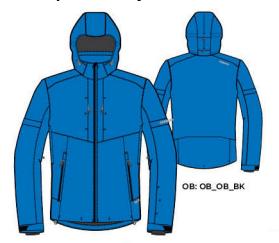

#### Warrior Alpine team jacket

# KR461/AMBASSADOR

- Quadra stretch fabric
- Karbonite soft 20,000
- •100 wt. insulation
- •Reflective piping Pass pocket
- Multiple cargo pockets
- Removable insulated hood
- · Alouva lined collar
- · Adult sizing xxs xxl