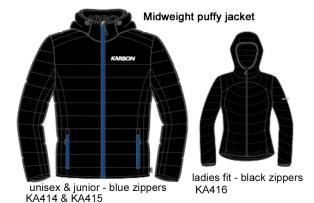

# KA414/TEMPEST

- •Microsport 40D exterior shell
- ·Quilted full zip jacket
- •6 ounce soft touch insulation
- ·Zippered hand and interior pockets
- •Removable insulated hood
- Contrast zippers
- ·Adult sizing xxs xxl

# KA415 / TEMPEST JR.

- ·Same features as KA414
- •Junior sizing xs I

# KA416/ophelia

- ·Same features as KA414
- •Women's sizing xs xxl