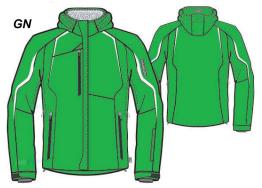

## Mount Ski Gull Alpine team jacket

#### INTREPID

- Quadra stretch fabric w/ Karbonite 20,000
- •100 wt. Thermolite Insulation
- Nylon embossed lining Reflective Karbon
- Fully seam sealed Waterproof zippers
- · Quilted lining · Four external pockets
- Multi function internal mesh pockets
- •Mesh lined venting •Drawcord hem
- •Goggle wipe •Key clip •Audio pocket
- •Inner snow cuff w/ velcro & snap closure
- Adjustable wrist closures w/ lycra cuffs
- Removable & adjustable insulated hood
- · Alouva lined front collar · Pass window
- Adult sizing xxs xxl

**KR 445** - Adult sizing **KR 447** - Junior sizing

G: GN\_GN\_GN\_AW\_BK