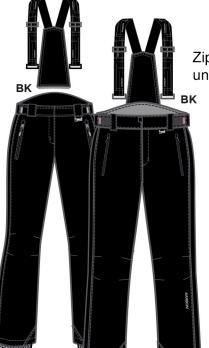

KR417 / 18

**KR419** 

Zip-off pants unisex, junior and ladies sizing

#### NITROGEN / CRYSTAL

- •Quadra stretch w/ Karbonite 20,000
- •40 wt. insulation •Polyester lining
- •Full side zip •Stretch fit
- •Fully seam sealed •Articulated knees
- •Removable suspenders with back bib
- Alouva lined adjustable waist band
- Inner waterproof snow cuff
- with velcro & snap closure
- •Zippered front fly w/ snap & velcro
- •Double fabric scuff guard

KR417 - Adult sizing

KR418 - Junior sizing

KR419 - Women's sizing

BK: BK\_BK